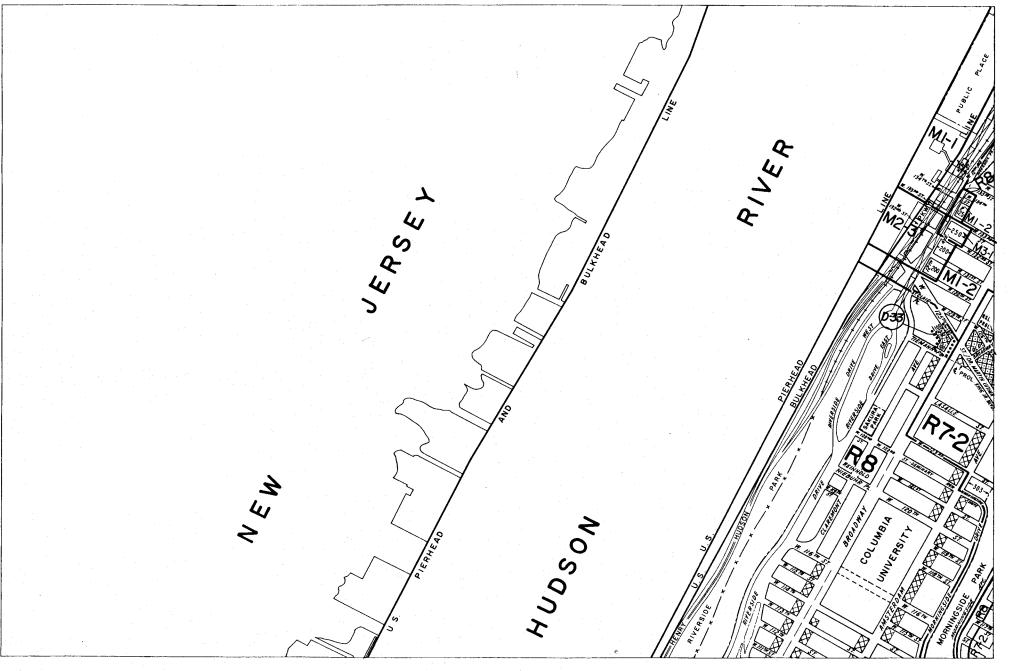

## MAJOR ZONING CLASSIFICATIONS

R -- RESIDENTIAL DISTRICT

**C** — COMMERCIAL DISTRICT

M — MANUFACTURING DISTRICT

The number(s) and/or letter(s) which follows an "R", "C", or "M" district designation indicates use, bulk, and other controls as described in the text of the Zoning Resolution.

SPECIAL PURPOSE DISTRICTS

The letter(s) within the shaded area designates the special purpose district as described in the text of the Zoning Resolution.

BY AMENDMENT EFFECTIVE | 8-20-81

D RESTRICTIVE DECLARATION, FOR DETAIL REFER TO R.D. SHEET.